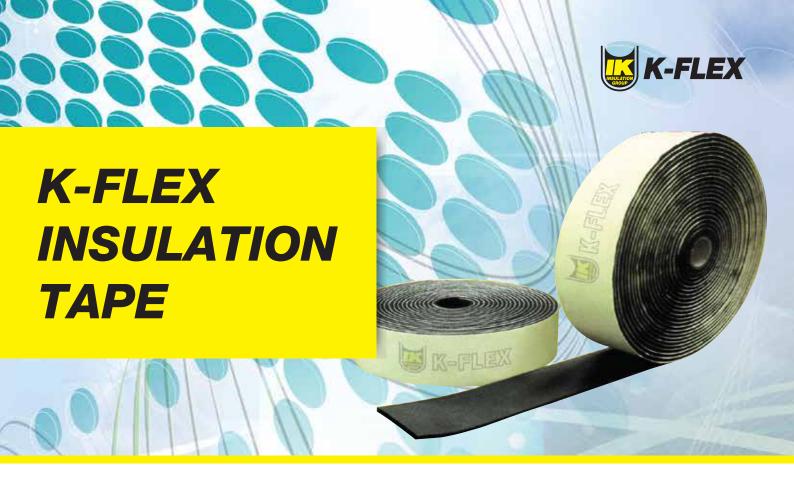

## K-FLEX INSULATION TAPE

K-FLEX Insulation Tape is a specially designed flexible self adhesive elastomeric insulation product. It is ideal for insulating short runs of pipes, valves and fittings where it is impractical to install insulation. The tape can be applied in multiple wraps (thickness) to meet various service conditions.

The factory-applied pressure sensitive acrylic adhesive adheres firmly and forms a long-lasting bond, while the closed cell structure of the products provides good thermal & low moisture permeability properties.

K-FLEX Insulation Tape is a manufactured using K-FLEX elastomeric sheet insulation and meets the same physical property specifications.