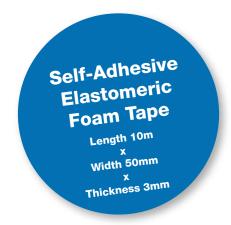

## **TECHNICAL DATA**

| Property             | Value/Assessment                                                     |
|----------------------|----------------------------------------------------------------------|
| Skin Surface         | Smooth, Black surface for excellent appearance                       |
| Composition          | Closed cell elastomeric insulation                                   |
| Dimensions           | 1/8" (3mm) x 2" (50mm) x 32' (10m) roll<br>24 rolls per carton       |
| Thermal Conductivity | $\lambda \leq~0.034$ W/(m.K) at 0 °C                                 |
| Temperature Limits   | Max. service temperature: +93 °C<br>Min. service temperature: -40 °C |