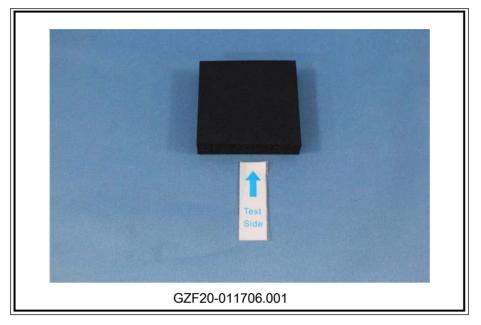

| Test Report                                  |                                                                                                     | GZF20-011706-01                    | Date: 31 Jul 2020         |  |  |
|----------------------------------------------|-----------------------------------------------------------------------------------------------------|------------------------------------|---------------------------|--|--|
| Specimen No.                                 | SGS Sample ID<br>GZF20-011706.001                                                                   | <b>Description</b><br>Block sample |                           |  |  |
| Test Result(s) :                             |                                                                                                     |                                    |                           |  |  |
| Test Requested : Antimicrobial activity test |                                                                                                     |                                    |                           |  |  |
| Test Method :                                | ASTM G 21-15 Standard Practice for Determining Resistance of Synthetic Polymeric Materials to Fungi |                                    |                           |  |  |
| GZF20-011706.001                             |                                                                                                     |                                    |                           |  |  |
| Test organism                                |                                                                                                     | Concentration of spores (spores    | Rating observed growth on |  |  |
|                                              |                                                                                                     | /mL)                               | specimens (after 28 days) |  |  |
| *Test organism                               |                                                                                                     | 1.0x10^6                           | 0                         |  |  |

## Test Report

GZF20-011706-01

Date: 31 Jul 2020

Sample photo:

SGS authenticate the photo on original report only

\*\*\* End \*\*\*

SGS-CSTC Standards Technical Services Co., Ltd. Guangzhou Branch

Page 3 of 3